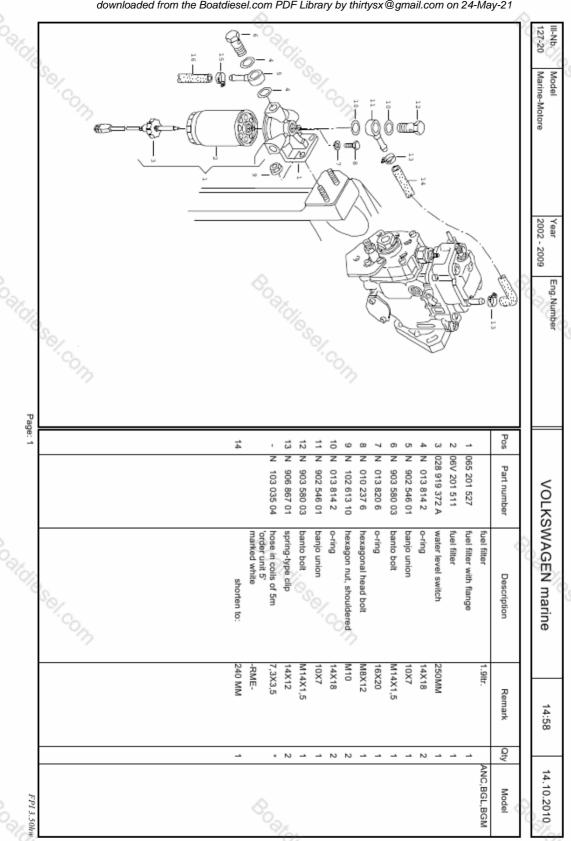

|                                  | Model       | 14.10.2010        |

downloaded from the Boatdiesel.com PDF Library by thirtysx@amail.com on 24-May-21

downloaded from the Boatdiesel.com PDF Library by thirtysx@gmail.com on 24-May-21



downloaded from the Boatdiesel.com PDF Library by thirtysx@gmail.com on 24-May-21



downloaded from the Boatdiesel.com PDF Library by thirtysx@gmail.com on 24-May-21



downloaded from the Boatdiesel.com PDF Library by thirtysx@gmail.com on 24-May-21

downloaded from the Boatdiesel.com PDF Library by thirtysx@gmail.com on 24-May-21



downloaded from the Boatdiesel.com PDF Library by thirtysx@gmail.com on 24-May-21



downloaded from the Boatdiesel.com PDF Library by thirtysx@gmail.com on 24-May-21



|            | 30.3%             | 23 N<br>24 Q<br>25 N                                              | Pos         | III-Nb.<br>130-20              |
|------------|-------------------|-------------------------------------------------------------------|-------------|--------------------------------|
| Sel. Com   | CORTOLIS SOLUCION | N 019 503 5<br>038 130 111 B<br>N 104 032 03                      | Part number | Model<br>Marine-Motore         |
|            |                   | hexagonal head bolt<br>toothed belt pulley<br>hexagonal head bolt | Description |                                |
|            | Coaltering So