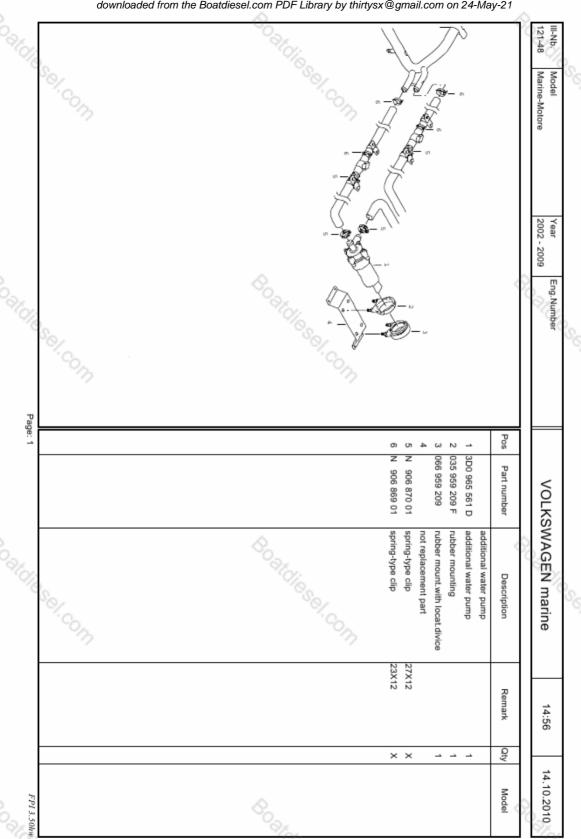

|                                  | Model       | 14.10.2010        |

downloaded from the Boatdiesel.com PDF Library by thirtysx@amail.com on 24-May-21

downloaded from the Boatdiesel.com PDF Library by thirtysx@gmail.com on 24-May-21



downloaded from the Boatdiesel.com PDF Library by thirtysx@gmail.com on 24-May-21



downloaded from the Boatdiesel.com PDF Library by thirtysx@gmail.com on 24-May-21



downloaded from the Boatdiesel.com PDF Library by thirtysx@gmail.com on 24-May-21

downloaded from the Boatdiesel.com PDF Library by thirtysx@gmail.com on 24-May-21



downloaded from the Boatdiesel.com PDF Library by thirtysx@gmail.com on 24-May-21



downloaded from the Boatdiesel.com PDF Library by thirtysx@gmail.com on 24-May-21



|            | 30.3%             | 23 N<br>24 Q<br>25 N                                              | Pos         | III-Nb.<br>130-20              |
|------------|-------------------|-------------------------------------------------------------------|-------------|------------------------