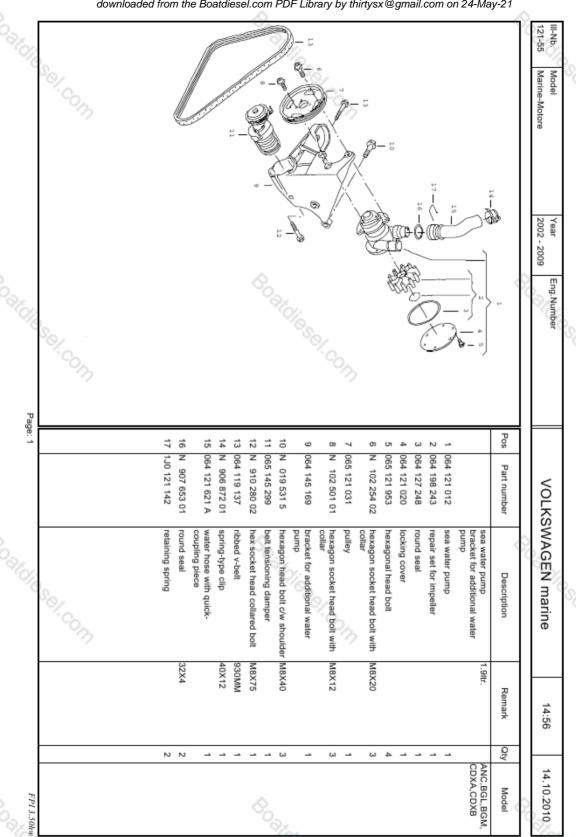

|                                  | Model       | 14.10.2010        |

downloaded from the Boatdiesel.com PDF Library by thirtysx@amail.com on 24-May-21

downloaded from the Boatdiesel.com PDF Library by thirtysx@gmail.com on 24-May-21



downloaded from the Boatdiesel.com PDF Library by thirtysx@gmail.com on 24-May-21



downloaded from the Boatdiesel.com PDF Library by thirtysx@gmail.com on 24-May-21



downloaded from the Boatdiesel.com PDF Library by thirtysx@gmail.com on 24-May-21

downloaded from the Boatdiesel.com PDF Library by thirtysx@gmail.com on 24-May-21



downloaded from the Boatdiesel.com PDF Library by thirtysx@gmail.com on 24-May-21



downloaded from the Boatdiesel.com PDF Library by thirtysx@gmail.com on 24-May-21



|            | 30.3%             | 23 N<br>24 Q<br>25 N                                              | Pos         | III-Nb.<br>130-20              |
|------------|-------------------|-------------------------------------------------------------------|-------------|--------------------------------|
| Sel. Com   | CORTOLIS SOLUCION | N 019 503 5<br>038 130 111 B<br>N 104 03