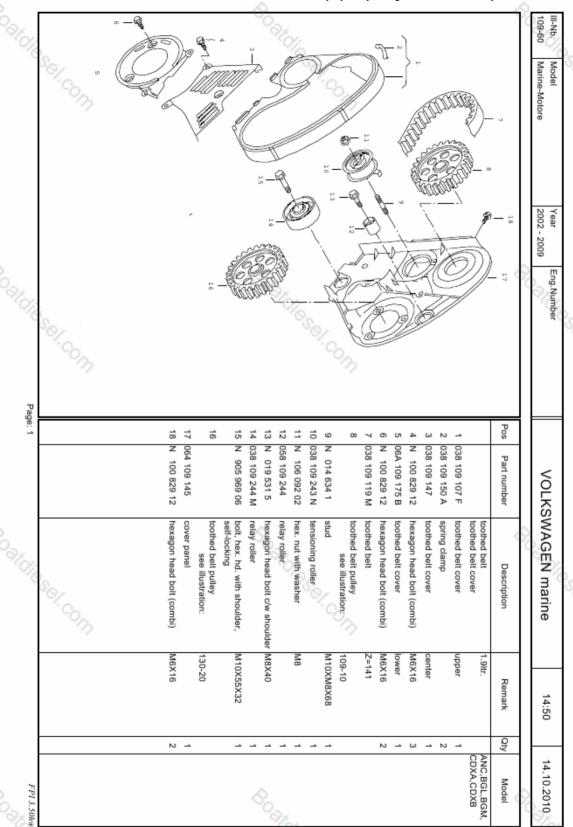

|                        |
|            |         |                     | Part number | VOLKS                  |
| 16         | Sel.com |                     | Description | VOLKSWAGEN marine      |
|            |         |                     | Remark      | 14:47                  |
|            |         |                     | Qty         | $\left  - \right $     |
| FPI 3.50hw |         |                     | Model       | 14.10.2010             |

downloaded from the Boatdiesel.com PDF Library by thirtysx@gmail.com on 24-May-21



downloaded from the Boatdiesel.com PDF Library by thirtysx@gmail.com on 24-May-21

downloaded from the Boatdiesel.com PDF Library by thirtysx@gmail.com on 24-May-21



downloaded from the Boatdiesel.com PDF Library by thirtysx@gmail.com on 24-May-21



downloaded from the Boatdiesel.com PDF Library by thirtysx@gmail.com on 24-May-21



downloaded from the Boatdiesel.com PDF Library by thirtysx@gmail.com on 24-May-21

oaldissel.com III-Nb. 115-40 Model Marine-Motore Year 2002 - 2009 odiciesel.com Eng.Number Page: 1 Pos 9 o σ 4 ω N \_ œ -Z N 101 705 09 Z Z Z 064 121 233 064 115 688 064 115 688 064 115 105 Part number 101 559 06 106 092 02 102 334 01 102 334 01 VOLKSWAGEN marine Doaldie<sub>se</sub> oaldissel.com holder hexagon head bolt c/w shoulder M8X20 oil hose oil extraction pump hexagonal head bolt oil hose spring clip spring clip hex. nut with washer oil extraction pump Description shorten to: 8X3,5X1000 46 MM M10X20 8W 1.9ltr. 16,2X7X0,6 8X3,5X1000 16,2X7X0,6 Remark 14:52 Qţ N  $\times$ N N \_ \_ \_ \_ -ANC, BGL, BGM, CDXA, CDXB 1