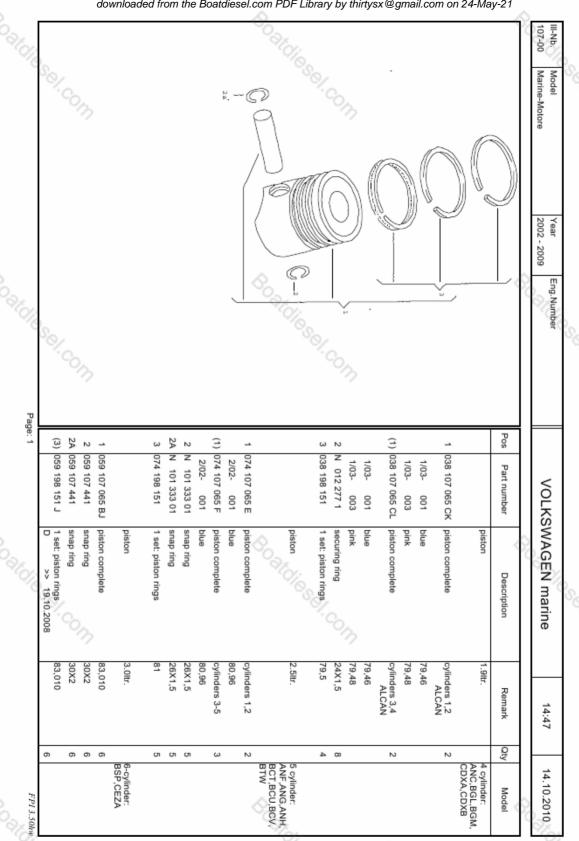

| e          |         | з                   | Pos         | III-Nb.<br>107-00      |
|------------|---------|---------------------|-------------|------------------------|
|            | Sel.com | 059 198 151 M       | Part number | Model<br>Marine-Motore |
|            |         | 1 set: piston rings | Description |                        |
|            |         | 83,010              | Remark      | - 2009                 |
|            |         |                     | ark Qty     | Eng.Number             |
| Ţ          |         | ,                   | ty Model    |                        |
| Page: 2    |         |                     | Pos         |                        |
|            |         |                     | Part number | VOLKS                  |
| 16         | Sel.com |                     | Description | VOLKSWAGEN marine      |
|            |         |                     | Remark      | 14:47                  |
|            |         |                     | Qty         | $\left  - \right $     |
| FPI 3.50hw |         |                     | Model       | 14.10.2010             |