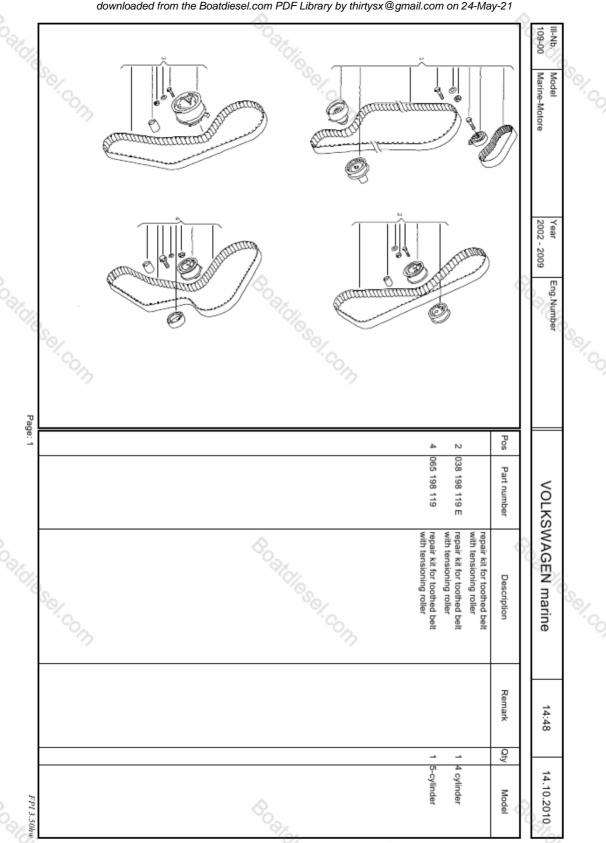

| - 2009                 |
|            |         |                     | ark Qty     | Eng.Number             |
| Ţ          |         | ,                   | ty Model    |                        |
| Page: 2    |         |                     | Pos         |                        |
|            |         |                     | Part number | VOLKS                  |
| 16         | Sel.com |                     | Description | VOLKSWAGEN marine      |
|            |         |                     | Remark      | 14:47                  |
|            |         |                     | Qty         | $\left  - \right $     |
| FPI 3.50hw |         |                     | Model       | 14.10.2010             |

downloaded from the Boatdiesel.com PDF Library by thirtysx@gmail.com on 24-May-21



downloaded from the Boatdiesel.com PDF Library by thirtysx@gmail.com on 24-May-21

downloaded from the Boatdiesel.com PDF Library by thirtysx@gmail.com on 24-May-21



downloaded from the Boatdiesel.com PDF Library by thirtysx@gmail.com on 24-May-21



downloaded from the Boatdiesel.com PDF Library by thirtysx@gmail.com on 24-May-21



downloaded from the Boatdiesel.com PDF Library by thirtysx@gmail.com on 24-May-21

oaldissel.com III-Nb. 115-40 Model Marine-Motore Year 2002 - 2009 odiciesel.com Eng.Number Page: 1 Pos 9 o σ 4 ω N \_ œ -Z N 101 705 09 Z Z Z 064 121 233 064 115 688 064 115 688 064 115 105 Part number 101 559 06 106 092 02 102 334 01 102 334 01 VOLKSWAGEN marine Doaldie<sub>se</sub> oaldissel.com holder hexagon head bolt c/w shoulder M8X20 oil hose oil extraction pump hexag