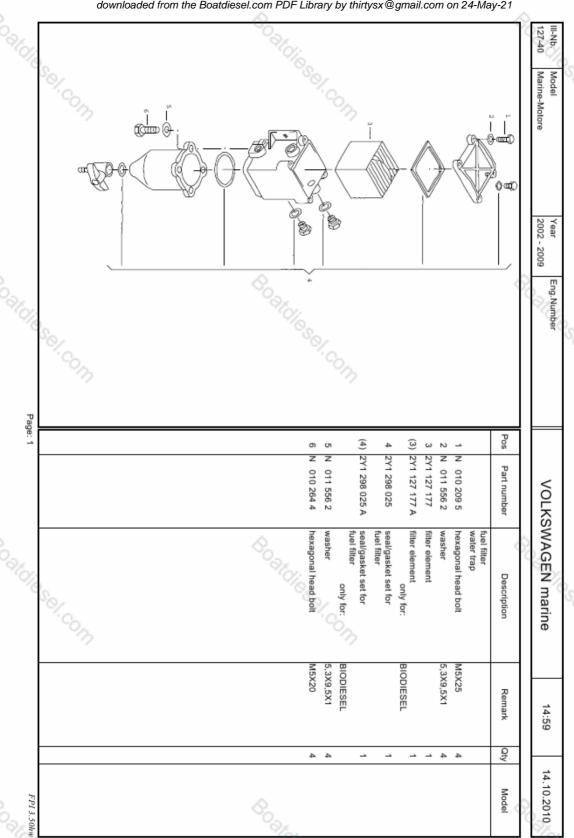

|                                  | Model       | 14.10.2010        |

downloaded from the Boatdiesel.com PDF Library by thirtysx@amail.com on 24-May-21

downloaded from the Boatdiesel.com PDF Library by thirtysx@gmail.com on 24-May-21



downloaded from the Boatdiesel.com PDF Library by thirtysx@gmail.com on 24-May-21



downloaded from the Boatdiesel.com PDF Library by thirtysx@gmail.com on 24-May-21



downloaded from the Boatdiesel.com PDF Library by thirtysx@gmail.com on 24-May-21

downloaded from the Boatdiesel.com PDF Library by thirtysx@gmail.com on 24-May-21



downloaded from the Boatdiesel.com PDF Library by thirtysx@gmail.com on 24-May-21



downloaded from the Boatdiesel.com PDF Library by thirtysx@gmail.com on 24-May-21



|            | 30.3%             | 23 N<br>24 Q<br>25 N                                              | Pos         | III-Nb.<br>130-20              |
|------------|-------------------|-------------------------------------------------------------------|-------------|--------------------------------|
| Sel. Com   | CORTOLIS SOLUCION | N 019 503 5<br>038 130 111 B<br>N 104 032 03                      | Part number | Model<br>Marine-Motore         |
|            |                   | hexagonal head bolt<br>toothed belt pulley<br>hexagonal head bolt | Description |                                |
|            | Coaltering South  | M8X35<br>M8X16                                                    | Remark