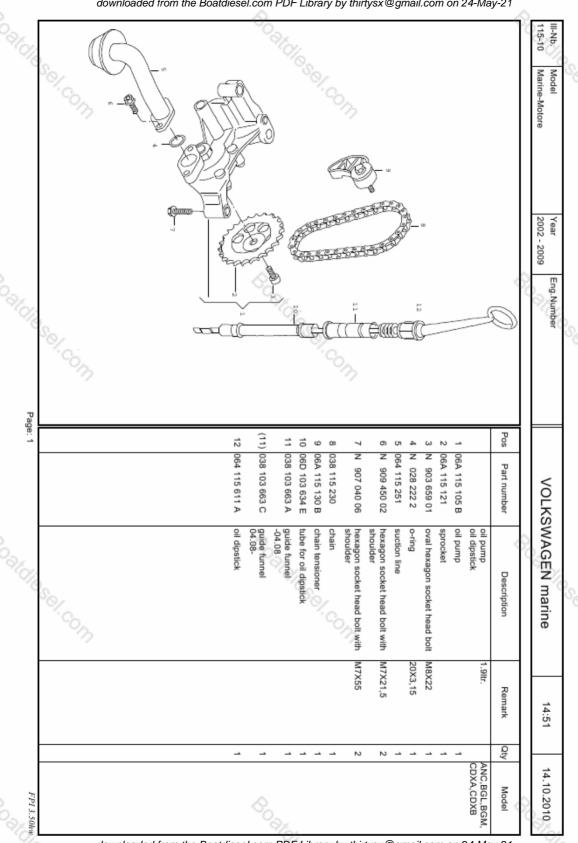

number | VOLKS                  |
| 16         | Sel.com |                     | Description | VOLKSWAGEN marine      |
|            |         |                     | Remark      | 14:47                  |
|            |         |                     | Qty         | $\left  - \right $     |
| FPI 3.50hw |         |                     | Model       | 14.10.2010             |

downloaded from the Boatdiesel.com PDF Library by thirtysx@gmail.com on 24-May-21



downloaded from the Boatdiesel.com PDF Library by thirtysx@gmail.com on 24-May-21

downloaded from the Boatdiesel.com PDF Library by thirtysx@gmail.com on 24-May-21



downloaded from the Boatdiesel.com PDF Library by thirtysx@gmail.com on 24-May-21



downloaded from the Boatdiesel.com PDF Library by thirtysx@gmail.com on 24-May-21



downloaded from the Boatdiesel.com PDF Library by thirtysx@gmail.com on 24-May-21

oaldissel.com III-Nb. 115-40 Model Marine-Motore Year 2002 - 2009 odiciesel.com Eng.Number Page: 1 Pos 9 o σ 4 ω N \_ œ -Z N 101 705 09 Z Z Z 064 121 233 064 115 688 064 115 688 064 115 105 Part number 101 559 06 106 092 02 102 334 01 102 334 01 VOLKSWAGEN marine Doaldie<sub>se</sub> oaldissel.com holder hexagon head bolt c/w shoulder M8X20 oil hose oil extraction pump hexagonal head bolt oil hose spring clip spring clip hex. nut with washer oil extraction pump Description shorten to: 8X3,5X1000 46 MM M10X20 8W 1.9ltr. 16,2X7X0,6 8X3,5X1000 16,2X7X0,6 Remark 14:52 Qţ N  $\times$ N N \_ \_ \_ \_ -ANC, BGL, BGM, CDXA, CDXB 14.10.2010 Model FPI 3.50hw

downloaded from the Boatdiesel.com PDF Library by thirtys