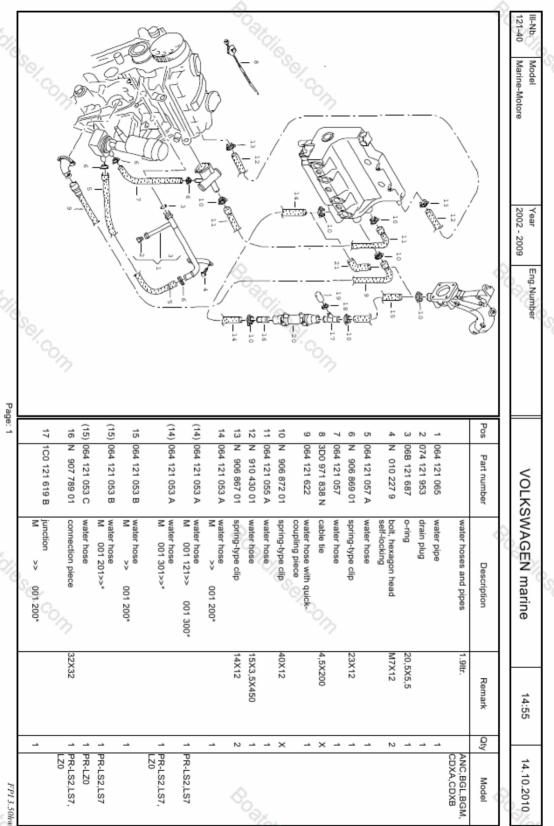

tion pump hexagonal head bolt oil hose spring clip spring clip hex. nut with washer oil extraction pump Description shorten to: 8X3,5X1000 46 MM M10X20 8W 1.9ltr. 16,2X7X0,6 8X3,5X1000 16,2X7X0,6 Remark 14:52 Qţ N  $\times$ N N \_ \_ \_ \_ -ANC, BGL, BGM, CDXA, CDXB 14.10.2010 Model FPI 3.50hw

downloaded from the Boatdiesel.com PDF Library by thirtysx@gmail.com on 24-May-21

downloaded from the Boatdiesel.com PDF Library by thirtysx@gmail.com on 24-May-21



downloaded from the Boatdiesel.com PDF Library by thirtysx@gmail.com on 24-May-21



downloaded from the Boatdiesel.com PDF Library by thirtysx@gmail.com on 24-May-21



downloaded from the Boatdiesel.com PDF Library by thirtysx@gmail.com on 24-May-21

downloaded from the Boatdiesel.com PDF Library by thirtysx@gmail.com on 24-May-21



|            | 21 18 (1)