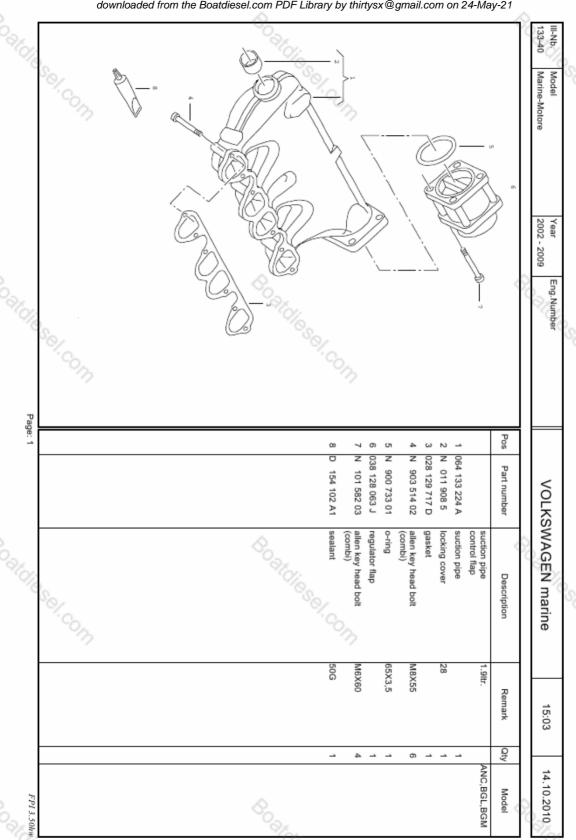

| Remark      | 15:00                          |
|            |                   |                                                                   | Qty         |                                |
| FP1 3.50hw | so.               |                                                                   | Model       | 14.10.2010                     |

downloaded from the Boatdiesel.com PDF Library by thirtysx@amail.com on 24-May-21

downloaded from the Boatdiesel.com PDF Library by thirtysx@gmail.com on 24-May-21



downloaded from the Boatdiesel.com PDF Library by thirtysx@gmail.com on 24-May-21

downloaded from the Boatdiesel.com PDF Library by thirtysx@gmail.com on 24-May-21



downloaded from the Boatdiesel.com PDF Library by thirtysx@gmail.com on 24-May-21



downloaded from the Boatdiesel.com PDF Library by thirtysx@gmail.com on 24-May-21