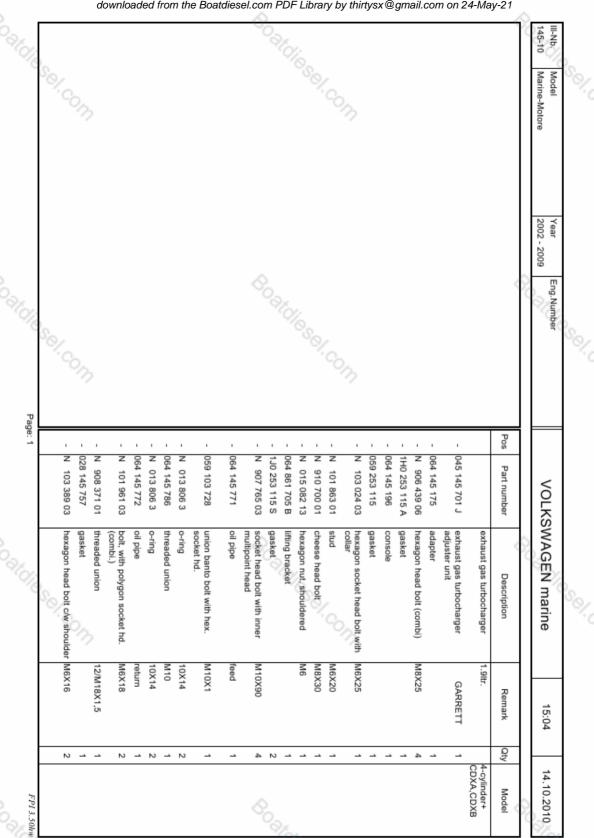

|                   |                                                                   | Qty         |                                |
| FP1 3.50hw | so.               |                                                                   | Model       | 14.10.2010                     |

downloaded from the Boatdiesel.com PDF Library by thirtysx@amail.com on 24-May-21

downloaded from the Boatdiesel.com PDF Library by thirtysx@gmail.com on 24-May-21



downloaded from the Boatdiesel.com PDF Library by thirtysx@gmail.com on 24-May-21

downloaded from the Boatdiesel.com PDF Library by thirtysx@gmail.com on 24-May-21



downloaded from the Boatdiesel.com PDF Library by thirtysx@gmail.com on 24-May-21



downloaded from the Boatdiesel.com PDF Library by thirtysx@gmail.com on 24-May-21