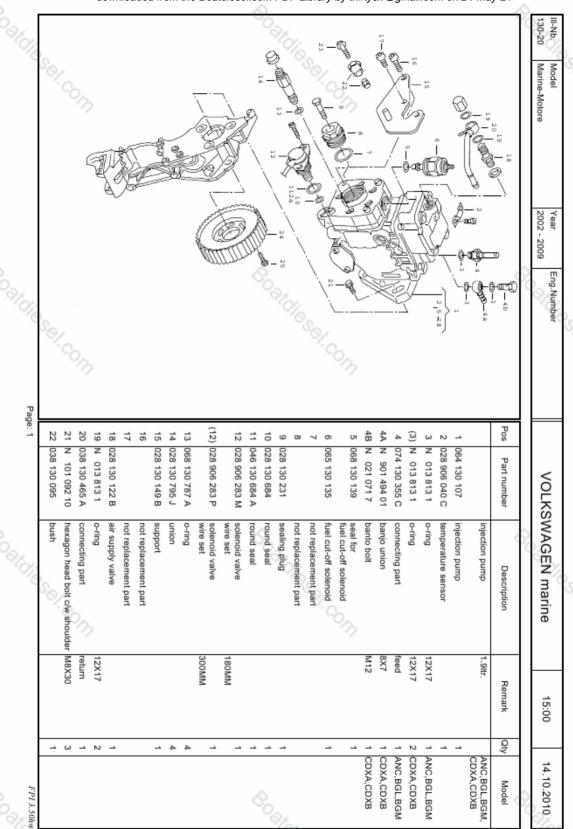

|                                  | Model       | 14.10.2010        |

downloaded from the Boatdiesel.com PDF Library by thirtysx@amail.com on 24-May-21

downloaded from the Boatdiesel.com PDF Library by thirtysx@gmail.com on 24-May-21



downloaded from the Boatdiesel.com PDF Library by thirtysx@gmail.com on 24-May-21



downloaded from the Boatdiesel.com PDF Library by thirtysx@gmail.com on 24-May-21



downloaded from the Boatdiesel.com PDF Library by thirtysx@gmail.com on 24-May-21

downloaded from the Boatdiesel.com PDF Library by thirtysx@gmail.com on 24-May-21



downloaded from the Boatdiesel.com PDF Library by thirtysx@gmail.com on 24-May-21



downloaded from the Boatdiesel.com PDF Library by thirtysx@gmail.com on 24-May-21



|            | 30.3%             | 23 N<br>24 Q<br>25 N                                              | Pos         | III-Nb.<br>130-20              |
|------------|-------------------|-------------------------------------------------------------------|-------------|--------------------------------|
| Sel. Com   | CORTOLIS SOLUCION | N 019 503 5<br>038 130 111 B<br>N 104 032 03                      | Part number | Model<br>Marine-Motore         |
|            |                   | hexagonal head bolt<br>toothed belt pulley<br>hexagonal head bolt | Description |                                |
|            | Coaltering South  | M8X35<br>M8X16                                                    | Remark      | Year Eng.Number<br>2002 - 2009 |
|            |                   | د د ۵