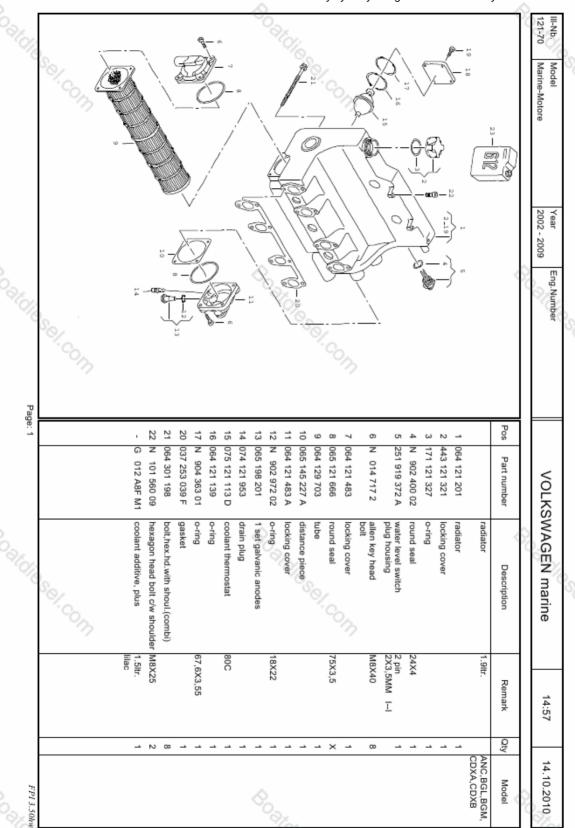

|                                  | Model       | 14.10.2010        |

downloaded from the Boatdiesel.com PDF Library by thirtysx@amail.com on 24-May-21

downloaded from the Boatdiesel.com PDF Library by thirtysx@gmail.com on 24-May-21



downloaded from the Boatdiesel.com PDF Library by thirtysx@gmail.com on 24-May-21



downloaded from the Boatdiesel.com PDF Library by thirtysx@gmail.com on 24-May-21



downloaded from the Boatdiesel.com PDF Library by thirtysx@gmail.com on 24-May-21

downloaded from the Boatdiesel.com PDF Library by thirtysx@gmail.com on 24-May-21



downloaded from the Boatdiesel.com PDF Library by thirtysx@gmail.com on 24-May-21



downloaded from the Boatdiesel.com PDF Library by thirtysx@gmail.com on 24-May-21



|            | 30.3%             | 23 N<br>24 Q<br>25 N                                              | Pos         | III-Nb.<br>130-20              |
|------------|-------------------|-------------------------------------------------------------------|-------------|--------------------------------|
| Sel. Com   | CORTOLIS SOLUCION | N 019 503 5<br>038 130 111 B<br>N 104 032 03                      | Part number | Model<br>Marine-Motore         |
|