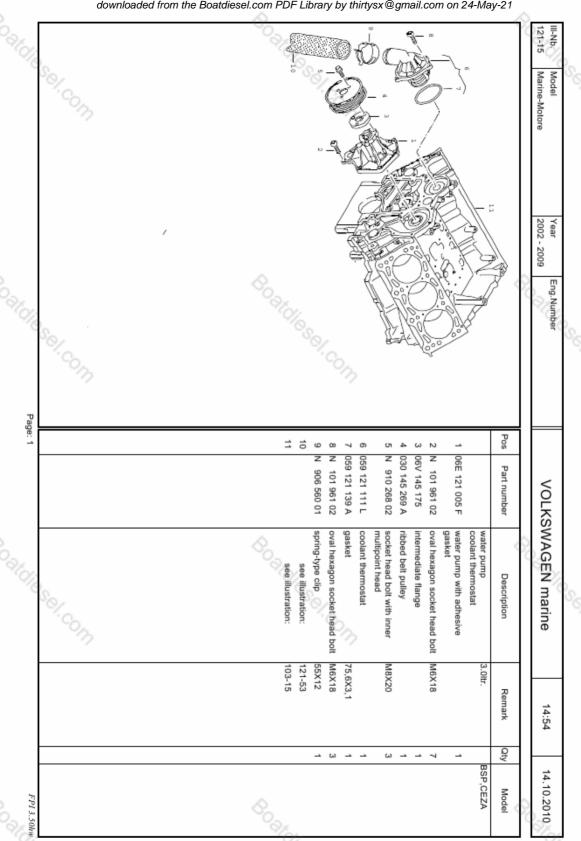

number 101 559 06 106 092 02 102 334 01 102 334 01 VOLKSWAGEN marine Doaldie<sub>se</sub> oaldissel.com holder hexagon head bolt c/w shoulder M8X20 oil hose oil extraction pump hexagonal head bolt oil hose spring clip spring clip hex. nut with washer oil extraction pump Description shorten to: 8X3,5X1000 46 MM M10X20 8W 1.9ltr. 16,2X7X0,6 8X3,5X1000 16,2X7X0,6 Remark 14:52 Qţ N  $\times$ N N \_ \_ \_ \_ -ANC, BGL, BGM, CDXA, CDXB 14.10.2010 Model FPI 3.50hw

downloaded from the Boatdiesel.com PDF Library by thirtysx@gmail.com on 24-May-21

downloaded from the Boatdiesel.com PDF Library by thirtysx@gmail.com on 24-May-21



downloaded from the Boatdiesel.com PDF Library by thirtysx@gmail.com on 24-May-21



downloaded from the Boatdiesel.com PDF Library by thirtysx@gmail.com on 24-May-21



downloaded from the Boatdiesel.com PDF Library by thirtysx@gmail.com on 24-May-21

downloaded from the Boatdiesel.com PDF Library by thirtysx@gmail.com on 24-May-21



|            | 21 18 (1)