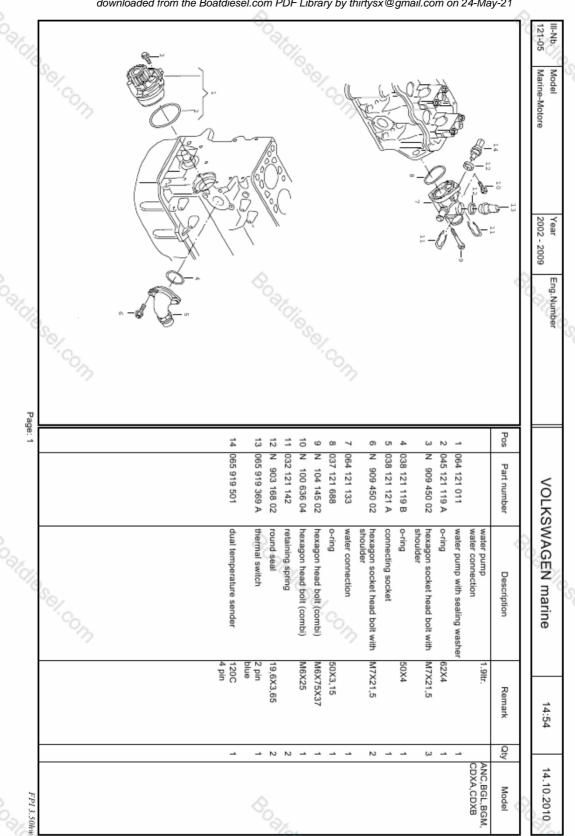

4 ω N \_ œ -Z N 101 705 09 Z Z Z 064 121 233 064 115 688 064 115 688 064 115 105 Part number 101 559 06 106 092 02 102 334 01 102 334 01 VOLKSWAGEN marine Doaldie<sub>se</sub> oaldissel.com holder hexagon head bolt c/w shoulder M8X20 oil hose oil extraction pump hexagonal head bolt oil hose spring clip spring clip hex. nut with washer oil extraction pump Description shorten to: 8X3,5X1000 46 MM M10X20 8W 1.9ltr. 16,2X7X0,6 8X3,5X1000 16,2X7X0,6 Remark 14:52 Qţ N  $\times$ N N \_ \_ \_ \_ -ANC, BGL, BGM, CDXA, CDXB 14.10.2010 Model FPI 3.50hw

downloaded from the Boatdiesel.com PDF Library by thirtysx@gmail.com on 24-May-21

downloaded from the Boatdiesel.com PDF Library by thirtysx@gmail.com on 24-May-21



downloaded from the Boatdiesel.com PDF Library by thirtysx@gmail.com on 24-May-21



downloaded from the Boatdiesel.com PDF Library by thirtysx@gmail.com on 24-May-21



downloaded from the Boatdiesel.com PDF Library by thirtysx@gmail.com on 24-May-21

downloaded from the Boatdiesel.com PDF Library by thirtysx@gmail.com on 24-May-21



|            | 21 18 (1)