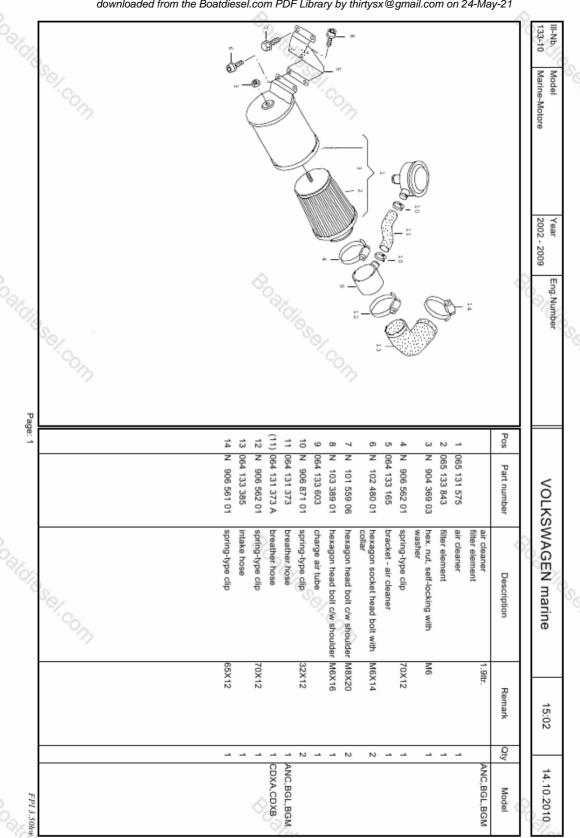

|
|            |                   |                                                                   | Remark      | 15:00                          |
|            |                   |                                                                   | Qty         |                                |
| FP1 3.50hw | so.               |                                                                   | Model       | 14.10.2010                     |

downloaded from the Boatdiesel.com PDF Library by thirtysx@amail.com on 24-May-21

downloaded from the Boatdiesel.com PDF Library by thirtysx@gmail.com on 24-May-21



downloaded from the Boatdiesel.com PDF Library by thirtysx@gmail.com on 24-May-21

downloaded from the Boatdiesel.com PDF Library by thirtysx@gmail.com on 24-May-21



downloaded from the Boatdiesel.com PDF Library by thirtysx@gmail.com on 24-May-21



downloaded from the Boatdiesel.com PDF Library by thirtysx@gmail.com on 24-May-21