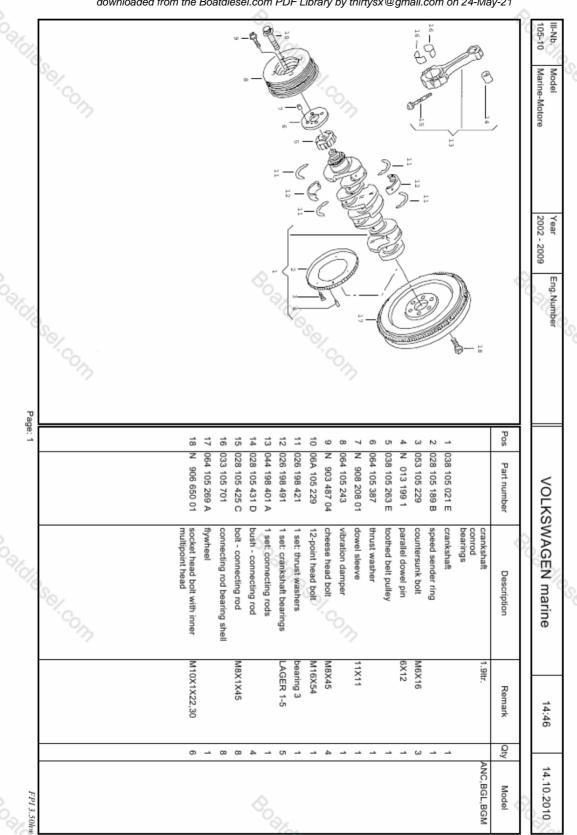

>Sol. Com | Boaldiesel.com  | Description                                           | VOLKSWAGEN marine      |
|                |                 | Remark                                                | 14:44                  |
|                |                 | Qty                                                   | 1                      |
| FP1 3.50hw     | AD-DON          | Model                                                 | 14.10.2010             |

downloaded from the Boatdiesel.com PDF Library by thirtysx@gmail.com on 24-May-21

downloaded from the Boatdiesel.com PDF Library by thirtysx@gmail.com on 24-May-21



downloaded from the Boatdiesel.com PDF Library by thirtysx@gmail.com on 24-May-21

downloaded from the Boatdiesel.com PDF Library by thirtysx@gmail.com on 24-May-21



downloaded from the Boatdiesel.com PDF Library by thirtysx@gmail.com on 24-May-21

downloaded from the Boatdiesel.com PDF Library by thirtysx@gmail.com on 24-May-21



| e          |         | з                   | Pos         | III-Nb.<br>107-00      |
|------------|---------|---------------------|-------------|------------------------|
|            | Sel.com | 059 198 151 M       | Part number | Model<br>Marine-Motore |
|            |         | 1 set: piston rings | Description |                        |
|            |         | 83,010              | Remark      | - 2009                 |
|            |         |                     | ark Qty     | Eng.Number             |
| Ţ          |         | ,                   | ty Model    |                        |
| Page: 2    |         |