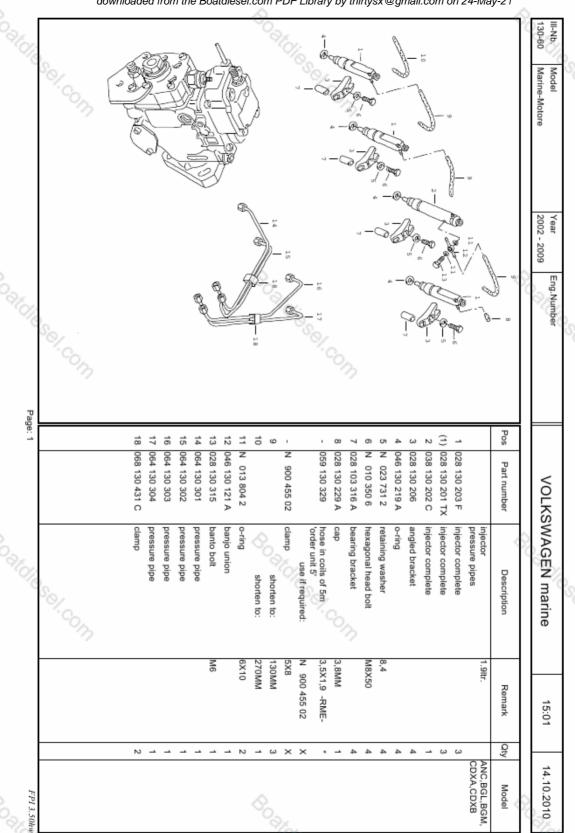

VOLKS                          |
| iesel.com  | Poeticies el. com |                                                                   | Description | VOLKSWAGEN marine              |
|            |                   |                                                                   | Remark      | 15:00                          |
|            |                   |                                                                   | Qty         |                                |
| FP1 3.50hw | so.               |                                                                   | Model       | 14.10.2010                     |

downloaded from the Boatdiesel.com PDF Library by thirtysx@amail.com on 24-May-21

downloaded from the Boatdiesel.com PDF Library by thirtysx@gmail.com on 24-May-21



downloaded from the Boatdiesel.com PDF Library by thirtysx@gmail.com on 24-May-21

downloaded from the Boatdiesel.com PDF Library by thirtysx@gmail.com on 24-May-21



downloaded from the Boatdiesel.com PDF Library by thirtysx@gmail.com on 24-May-21



downloaded from the Boatdiesel.com PDF Library by thirtysx@gmail.com on 24-May-21