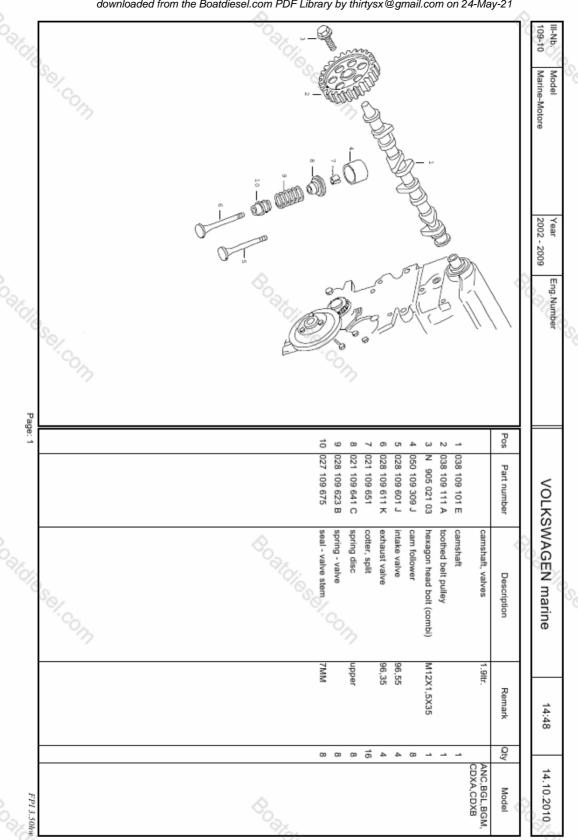

l    |                        |
| Page: 2    |         |                     | Pos         |                        |
|            |         |                     | Part number | VOLKS                  |
| 16         | Sel.com |                     | Description | VOLKSWAGEN marine      |
|            |         |                     | Remark      | 14:47                  |
|            |         |                     | Qty         | $\left  - \right $     |
| FPI 3.50hw |         |                     | Model       | 14.10.2010             |

downloaded from the Boatdiesel.com PDF Library by thirtysx@gmail.com on 24-May-21



downloaded from the Boatdiesel.com PDF Library by thirtysx@gmail.com on 24-May-21

downloaded from the Boatdiesel.com PDF Library by thirtysx@gmail.com on 24-May-21



downloaded from the Boatdiesel.com PDF Library by thirtysx@gmail.com on 24-May-21



downloaded from the Boatdiesel.com PDF Library by thirtysx@gmail.com on 24-May-21



downloaded from the Boatdiesel.com PDF Library by thirtysx@gmail.com on 24-May-21

oaldissel.com III-Nb. 115-40 Model Marine-Motore Year 2002 - 2009 odiciesel.com Eng.Number Page: 1 Pos 9 o σ 4 ω N \_ œ -Z N 101 705 09 Z Z Z 064 121 233 064 115 688 064 115 688 064 115 105 Part number 101 559 06 106 092 02 102 334 01 102 334 01 VOLKSWAGEN marine Doaldie<sub>se</sub> oaldissel.com holder hexagon head bolt c/w shoulder M8X20 oil hose oil extraction pump hexagonal head bolt oil hose spring clip spring clip hex. nut with washer oil extraction pump Description shorten to: 8X3,5X1000 46 MM M10X20 8W 1.9ltr. 16,2X7X0,6 8X3,5X100