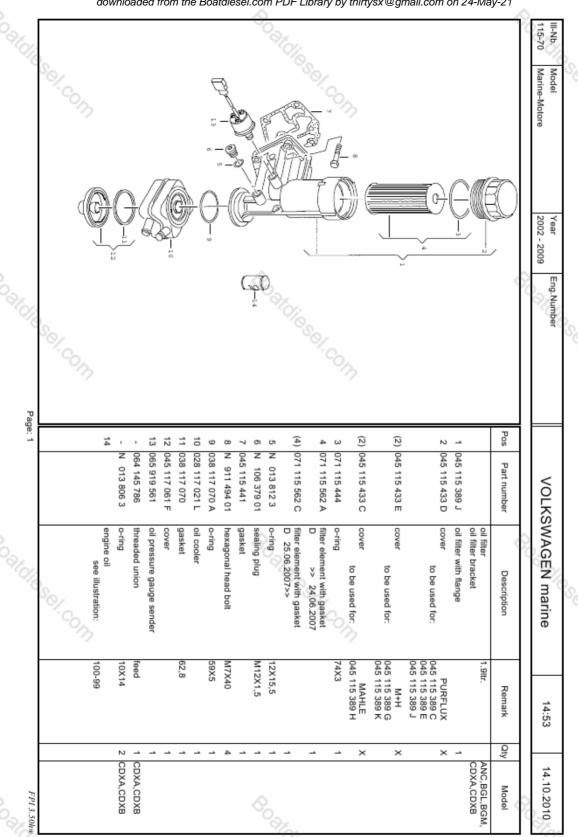

5-40 Model Marine-Motore Year 2002 - 2009 odiciesel.com Eng.Number Page: 1 Pos 9 o σ 4 ω N \_ œ -Z N 101 705 09 Z Z Z 064 121 233 064 115 688 064 115 688 064 115 105 Part number 101 559 06 106 092 02 102 334 01 102 334 01 VOLKSWAGEN marine Doaldie<sub>se</sub> oaldissel.com holder hexagon head bolt c/w shoulder M8X20 oil hose oil extraction pump hexagonal head bolt oil hose spring clip spring clip hex. nut with washer oil extraction pump Description shorten to: 8X3,5X1000 46 MM M10X20 8W 1.9ltr. 16,2X7X0,6 8X3,5X1000 16,2X7X0,6 Remark 14:52 Qţ N  $\times$ N N \_ \_ \_ \_ -ANC, BGL, BGM, CDXA, CDXB 14.10.2010 Model FPI 3.50hw

downloaded from the Boatdiesel.com PDF Library by thirtysx@gmail.com on 24-May-21

downloaded from the Boatdiesel.com PDF Library by thirtysx@gmail.com on 24-May-21



downloaded from the Boatdiesel.com PDF Library by thirtysx@gmail.com on 24-May-21



downloaded from the Boatdiesel.com PDF Library by thirtysx@gmail.com on 24-May-21



downloaded from the Boatdiesel.com PDF Library by thirtysx@gmail.com on 24-May-21

downloaded from the Boatdiesel.com PDF Library by thirtysx@gmail.com on 24-May-21



|            | 21 18 (1)